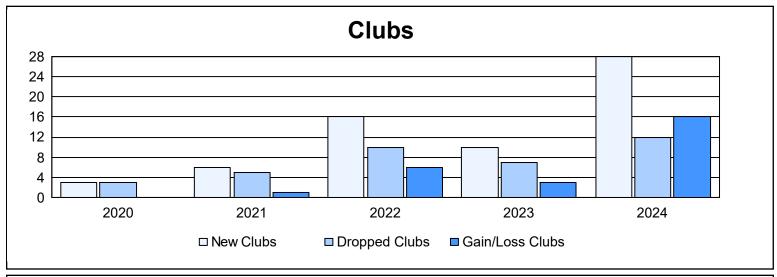

District 3234H2 As of June 2024 Cumulative

| Year      | New<br>Clubs | Dropped<br>Clubs | Gain/<br>Loss<br>Clubs | New<br>Members | Charter<br>Members | Reinstate<br>Members | Transfer<br>Members | Total<br>Member<br>Added | Total<br>Members<br>Dropped | Gain/<br>Loss<br>Members |
|-----------|--------------|------------------|------------------------|----------------|--------------------|----------------------|---------------------|--------------------------|-----------------------------|--------------------------|
| 2019-2020 | 3            | 3                | 0                      | 225            | 150                | 45                   | 90                  | 510                      | 811                         | -301                     |
| 2020-2021 | 6            | 5                | 1                      | 433            | 225                | 103                  | 34                  | 795                      | 654                         | 141                      |
| 2021-2022 | 16           | 10               | 6                      | 511            | 435                | 98                   | 11                  | 1,055                    | 762                         | 293                      |
| 2022-2023 | 10           | 7                | 3                      | 374            | 305                | 68                   | 49                  | 796                      | 625                         | 171                      |
| 2023-2024 | 28           | 12               | 16                     | 377            | 714                | 30                   | 149                 | 1,270                    | 785                         | 485                      |
| Average   | 13           | 7                | 5                      | 384            | 366                | 69                   | 67                  | 885                      | 727                         | 158                      |