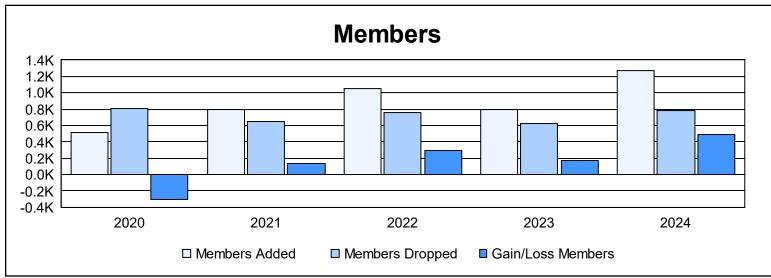

District 3234H2 As of June 2024 Cumulative

| Year      | New<br>Clubs | Dropped<br>Clubs | Gain/<br>Loss<br>Clubs | New<br>Members | Charter<br>Members | Reinstate<br>Members | Transfer<br>Members | Total<br>Member<br>Added | Total<br>Members<br>Dropped | Gain/<br>Loss<br>Members |
|-----------|--------------|------------------|------------------------|----------------|--------------------|----------------------|---------------------|--------------------------|-----------------------------|--------------------------|
| 2019-2020 | 3            | 3                | 0                      | 225            | 150                | 45                   | 90                  | 510                      | 811                         | -301                     |
| 2020-2021 | 6            | 5                | 1                      | 433            | 225                | 103                  | 34                  | 795                      | 654                         | 141                      |
| 2021-2022 | 16           | 10               | 6                      | 511            | 435                | 98                   | 11                  | 1,055                    | 762                         | 293                      |
| 2022-2023 | 10           | 7                | 3                      | 374            | 305                | 68                   | 49                  | 796                      | 625                         | 171                      |
| 2023-2024 | 28           | 12               | 16                     | 377            | 714                | 30                   | 149                 | 1,270                    | 785                         | 485                      |
| Average   | 13           | 7                | 5                      | 384            | 366                | 69                   | 67                  | 885                      | 727                         | 158                      |